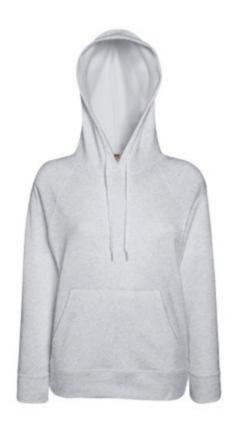

# FRUIT OF THE LOOM, LADIES LIGHTWEIGHT HOODED SWEAT, HOODED SWEATSHIRT, ASH GRAY, S

## **Specification**

Fruit of the Loom, Ladies Lightweight Hooded Sweat, hooded sweatshirt, ash gray, S. Women's hooded sweatshirt, slightly waist-high, 80% cotton and 20% polyester, 240gm / m2 cotton sweatshirt. Hooded sweatshirt, stylish, sleeveless and hooded sweatshirt. Suitable hoods in colored hooded sweatshirt. Branding: DTG, screen printing, flex, flock, embroidery